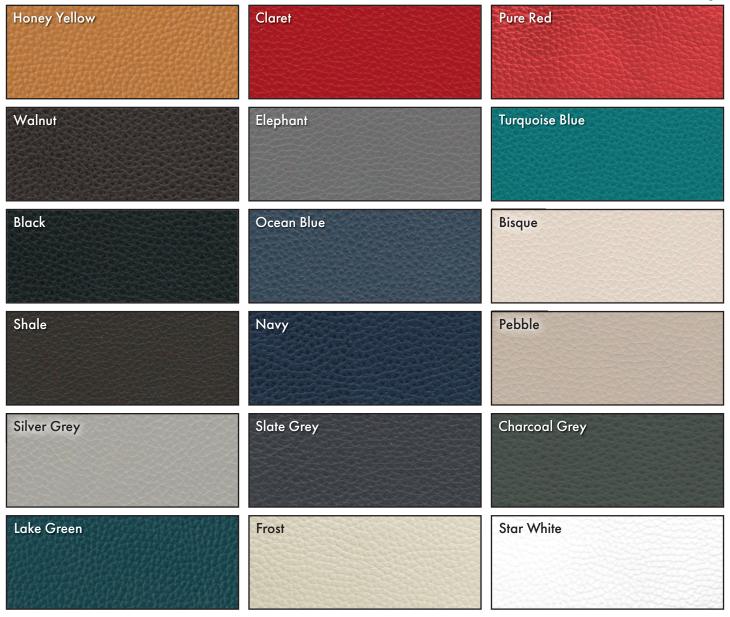

#### Leather Selection

Orlando is available in a range of leather colours and shown below is a selection of the most popular. Please ask to see the tear-drop shaped leather swatches for more colours. The leather has a protective top coating applied for added durability and the thickness of the leather ranges between 1.4 – 1.6mm.

Furniture for living

Colours are as close as the printing process allows. See the tear-drop shaped leather swatches to confirm true colour.

Because of leather's natural characteristics, grain and colour may vary.