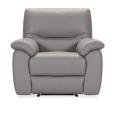

## & Chair Collection

Furniture for living

3-Seater 206w x 95d x 97h cm

2-Seater  $165w \times 95d \times 97h cm$ 

Chair  $98w \times 95d \times 97h \text{ cm}$ 

2.5-Seater Chaise LHF 272w x 157d x 97h cm

2.5-Seater Chaise RHF 272w x 157d x 97h cm

Dimensions are approximate only and may vary with model updates. Please check if exact dimensions are required. All designs are protected by international copyright laws.

| <b>▼</b> IOLINO <sup>®</sup> | FABRIC<br>F20 / F30 / LiveSmart |            |         | CAT 15 LEATHER |            |         |
|------------------------------|---------------------------------|------------|---------|----------------|------------|---------|
|                              | MANUAL                          | ELECTRONIC | FIXED   | MANUAL         | ELECTRONIC | FIXED   |
| 3-Seater                     | \$2,999                         | \$3,899    | \$2,099 | \$4,599        | \$5,499    | \$3,699 |
| 2-Seater                     | \$2,499                         | \$3,499    | \$1,799 | \$3,899        | \$4,899    | \$3,199 |
| Chair                        | \$1,599                         | \$1,899    | \$1,299 | \$2,599        | \$2,899    | \$2,299 |
| 2.5-Seater Chaise LHF or RHF | \$3,799                         | \$4,399    | \$3,299 | \$6,799        | \$7,399    | \$6,299 |