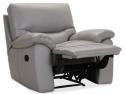

## & Chair Collection

Furniture for living

3-Seater 206w x 95d x 97h cm

2-Seater  $165w \times 95d \times 97h cm$ 

Chair  $98w \times 95d \times 97h \text{ cm}$ 

2.5-Seater Chaise LHF 272w x 157d x 97h cm

2.5-Seater Chaise RHF 272w x 157d x 97h cm

Dimensions are approximate only and may vary with model updates. Please check if exact dimensions are required. All designs are protected by international copyright laws.

| <b>▼</b> IOLINO <sup>®</sup> | FABRIC<br>F20 / F30 / LiveSmart |            |         | CAT 15 LEATHER |            |         |
|------------------------------|---------------------------------|------------|---------|----------------|------------|---------|
|                              | MANUAL                          | ELECTRONIC | FIXED   | MANUAL         | ELECTRONIC | FIXED   |
| 3-Seater                     | \$2,999                         | \$3,899    | \$2,099 | \$4,599        | \$5,499    | \$3,699 |
| 2-Seater                     | \$2,499                         | \$3,499    | \$1,799 | \$3,899        | \$4,899    | \$3,199 |
| Chair                        | \$1,599                         | \$1,899    | \$1,299 | \$2,599        | \$2,899    | \$2,299 |
| 2.5-Seater Chaise LHF or RHF | \$3,799                         | \$4,399    | \$3,299 | \$6,799        | \$7,399    | \$6,299 |