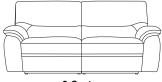

## & Chair Collection

Furniture for living

3-Seater 206w x 95d x 97h cm

2-Seater  $165w \times 95d \times 97h cm$ 

Chair  $98w \times 95d \times 97h \text{ cm}$ 

2.5-Seater Chaise LHF 272w x 157d x 97h cm

2.5-Seater Chaise RHF 272w x 157d x 97h cm