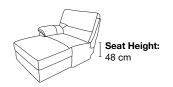

## & Chair Collection

Furniture for living

3-Seater 206w x 95d x 97h cm

2-Seater  $165w \times 95d \times 97h cm$ 

Chair  $98w \times 95d \times 97h \text{ cm}$ 

2.5-Seater Chaise LHF 272w x 157d x 97h cm

2.5-Seater Chaise RHF 272w x 157d x 97h cm