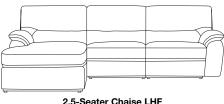

## & Chair Collection

Furniture for living

3-Seater 206w x 95d x 97h cm

2-Seater  $165w \times 95d \times 97h cm$ 

Chair  $98w \times 95d \times 97h \text{ cm}$ 

2.5-Seater Chaise LHF 272w x 157d x 97h cm

2.5-Seater Chaise RHF 272w x 157d x 97h cm