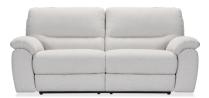

## & Chair Collection

Furniture for living

3-Seater 206w x 95d x 97h cm

2-Seater  $165w \times 95d \times 97h cm$ 

Chair  $98w \times 95d \times 97h \text{ cm}$ 

2.5-Seater Chaise LHF 272w x 157d x 97h cm

2.5-Seater Chaise RHF 272w x 157d x 97h cm

Dimensions are approximate only and may vary with model updates. Please check if exact dimensions are required. All designs are protected by international copyright laws.

| <b>▼</b> IOLINO <sup>®</sup> | FABRIC<br>F20 / F30 / LiveSmart |            |         | CAT 15 LEATHER |            |         |
|------------------------------|---------------------------------|------------|---------|----------------|------------|---------|
|                              | MANUAL                          | ELECTRONIC | FIXED   | MANUAL         | ELECTRONIC | FIXED   |
| 3-Seater                     | \$2,999                         | \$3,899    | \$2,099 | \$4,599        | \$5,499    | \$3,699 |
| 2-Seater                     | \$2,499                         | \$3,499    | \$1,799 | \$3,899        | \$4,899    | \$3,199 |
| Chair                        | \$1,599                         | \$1,899    | \$1,299 | \$2,599        | \$2,899    | \$2,299 |
| 2.5-Seater Chaise LHF or RHF | \$3,799                         | \$4,399    | \$3,299 | \$6,799        | \$7,399    | \$6,299 |