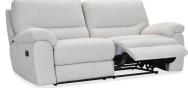

## & Chair Collection

Furniture for living

3-Seater 206w x 95d x 97h cm

2-Seater  $165w \times 95d \times 97h cm$ 

Chair  $98w \times 95d \times 97h \text{ cm}$ 

2.5-Seater Chaise LHF 272w x 157d x 97h cm

2.5-Seater Chaise RHF 272w x 157d x 97h cm

Dimensions are approximate only and may vary with model updates. Please check if exact dimensions are required. All designs are protected by international copyright laws.

| <b>▼</b> IOLINO <sup>®</sup> | FABRIC<br>F20 / F30 / LiveSmart |            |         | CAT 15 LEATHER |            |         |
|------------------------------|---------------------------------|------------|---------|----------------|------------|---------|
|                              | MANUAL                          | ELECTRONIC | FIXED   | MANUAL         | ELECTRONIC | FIXED   |
| 3-Seater                     | \$2,999                         | \$3,899    | \$2,099 | \$4,599        | \$5,499    | \$3,699 |
| 2-Seater                     | \$2,499                         | \$3,499    | \$1,799 | \$3,899        | \$4,899    | \$3,199 |
| Chair                        | \$1,599                         | \$1,899    | \$1,299 | \$2,599        | \$2,899    | \$2,299 |
| 2.5-Seater Chaise LHF or RHF | \$3,799                         | \$4,399    | \$3,299 | \$6,799        | \$7,399    | \$6,299 |