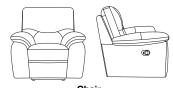

## & Chair Collection

Furniture for living

3-Seater 206w x 95d x 97h cm

2-Seater  $165w \times 95d \times 97h cm$ 

Chair  $98w \times 95d \times 97h \text{ cm}$ 

2.5-Seater Chaise LHF 272w x 157d x 97h cm

2.5-Seater Chaise RHF 272w x 157d x 97h cm