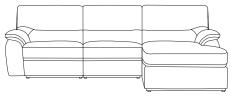

## & Chair Collection

Furniture for living

3-Seater 206w x 95d x 97h cm

2-Seater  $165w \times 95d \times 97h cm$ 

Chair  $98w \times 95d \times 97h \text{ cm}$ 

2.5-Seater Chaise LHF 272w x 157d x 97h cm

2.5-Seater Chaise RHF 272w x 157d x 97h cm