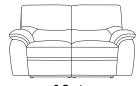

## & Chair Collection

Furniture for living

3-Seater 206w x 95d x 97h cm

2-Seater  $165w \times 95d \times 97h cm$ 

Chair  $98w \times 95d \times 97h \text{ cm}$ 

2.5-Seater Chaise LHF 272w x 157d x 97h cm

2.5-Seater Chaise RHF 272w x 157d x 97h cm