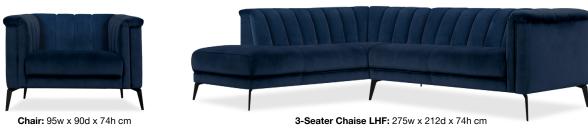

| ▼IOLINO®                           |                                 |                   |
|------------------------------------|---------------------------------|-------------------|
| SUITE PIECE                        | FABRIC<br>F20 / F30 / LiveSmart | CAT 15<br>LEATHER |
| 3-Seater – Fixed                   | \$2,899                         | \$5,899           |
| 2-Seater – Fixed                   | \$2,399                         | \$4,799           |
| Chair – Fixed                      | \$1,699                         | \$3,499           |
| 3-Seater Chaise LHF or RHF - Fixed | \$5,199                         | \$10,499          |