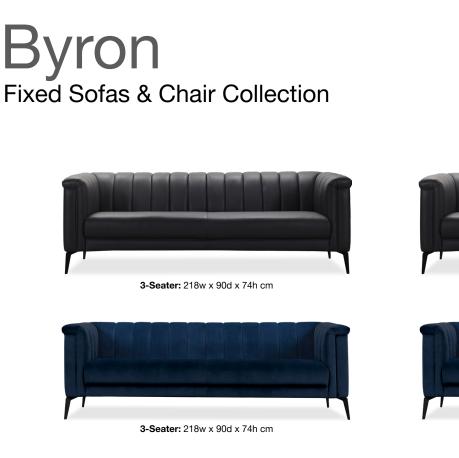

IMPORTED BY

DANSKE

ØBLER

2-Seater: 157w x 90d x 74h cm

2-Seater: 157w x 90d x 74h cm

Dimensions are approximate only and may vary with model updates. Please check if exact dimensions are required. All designs are protected by international copyright laws.