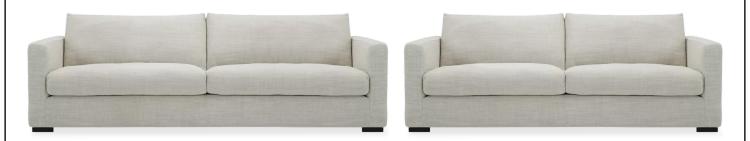

## **Fixed Sofas Collection**

- Frame solid pine & plywood Suspension webbing & springs
- Legs solid wood Seat foam core with 30% feather & 70% fibre wrap
- Back 30% feather & 70% fibre

## Seat Height: 48cm

Dimensions are approximate only and may vary with model updates. Please check if exact dimensions are required. All designs are protected by international copyright laws.

| SUITE PIECE         | FABRIC  | M56<br>LEATHER* | M28<br>LEATHER** | DANSKEMØBLER   |
|---------------------|---------|-----------------|------------------|----------------|
| 2.5-Seater          | \$2,199 | \$3,999         | \$5,799          | NY NY DIE NOON |
| 3.5-Seater          | \$2,799 | \$4,699         | \$6,599          |                |
| 3-Seater Chaise LHF | \$3,999 | \$6,999         | \$9,599          |                |
| 3-Seater Chaise RHF | \$3,999 | \$6,999         | \$9,599          |                |
| Ottoman             | \$549   | \$899           | \$1,399          |                |