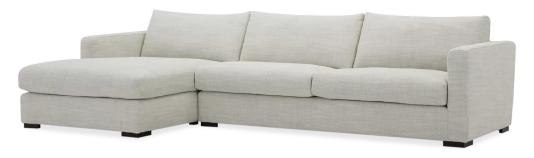

## Seat Height: 48cm

Dimensions are approximate only and may vary with model updates. Please check if exact dimensions are required. All designs are protected by international copyright laws.

| SUITE PIECE         | FABRIC  | M56<br>LEATHER* | M28<br>LEATHER** | DANSKEMØBLER   |
|---------------------|---------|-----------------|------------------|----------------|
| 2.5-Seater          | \$2,199 | \$3,999         | \$5,799          | NY NY DIE NOON |
| 3.5-Seater          | \$2,799 | \$4,699         | \$6,599          |                |
| 3-Seater Chaise LHF | \$3,999 | \$6,999         | \$9,599          |                |
| 3-Seater Chaise RHF | \$3,999 | \$6,999         | \$9,599          |                |
| Ottoman             | \$549   | \$899           | \$1,399          |                |