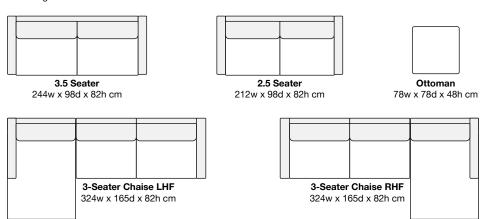

## Seat Height: 48cm

Dimensions are approximate only and may vary with model updates. Please check if exact dimensions are required. All designs are protected by international copyright laws.

| SUITE PIECE         | FABRIC  | M56<br>LEATHER* | M28<br>LEATHER** | DANSKEMØBLER   |
|---------------------|---------|-----------------|------------------|----------------|
| 2.5-Seater          | \$2,199 | \$3,999         | \$5,799          | NY NY DIE NOON |
| 3.5-Seater          | \$2,799 | \$4,699         | \$6,599          |                |
| 3-Seater Chaise LHF | \$3,999 | \$6,999         | \$9,599          |                |
| 3-Seater Chaise RHF | \$3,999 | \$6,999         | \$9,599          |                |
| Ottoman             | \$549   | \$899           | \$1,399          |                |