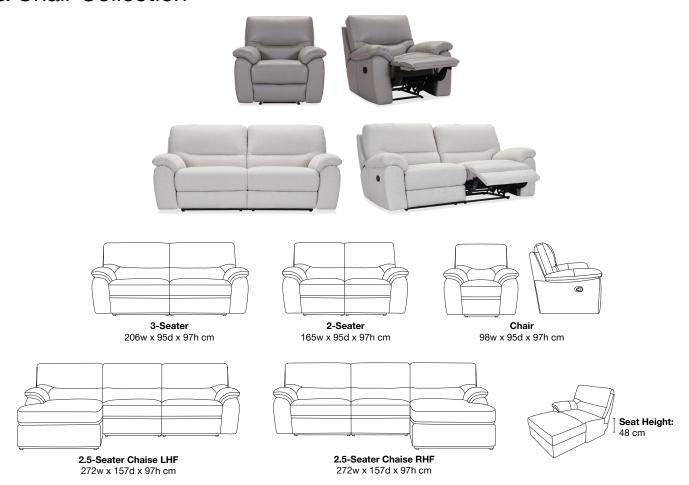

## & Chair Collection

Dimensions are approximate only and may vary with model updates. Please check if exact dimensions are required. All designs are protected by international copyright laws.

| SUITE PIECE                  | FABRIC  |            |         | CAT 15 LEATHER |            |         |
|------------------------------|---------|------------|---------|----------------|------------|---------|
|                              | MANUAL  | ELECTRONIC | FIXED   | MANUAL         | ELECTRONIC | FIXED   |
| 3-Seater                     | \$2,999 | \$3,899    | \$2,099 | \$4,599        | \$5,499    | \$3,699 |
| 2-Seater                     | \$2,499 | \$3,499    | \$1,799 | \$3,899        | \$4,899    | \$3,199 |
| Chair                        | \$1,599 | \$1,899    | \$1,299 | \$2,599        | \$2,899    | \$2,299 |
| 2.5-Seater Chaise LHF or RHF | \$3,799 | \$4,399    | \$3,299 | \$6,799        | \$7,399    | \$6,299 |