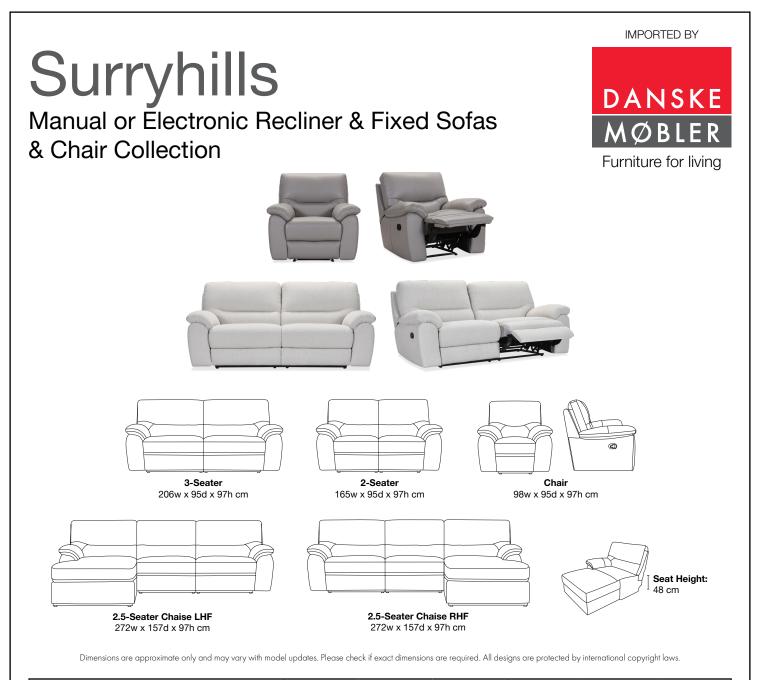

| SUITE PIECE                  | FABRIC  |            |         | CAT 15 LEATHER |            |         |
|------------------------------|---------|------------|---------|----------------|------------|---------|
|                              | MANUAL  | ELECTRONIC | FIXED   | MANUAL         | ELECTRONIC | FIXED   |
| 3-Seater                     | \$2,999 | \$3,899    | \$2,099 | \$4,599        | \$5,499    | \$3,699 |
| 2-Seater                     | \$2,499 | \$3,499    | \$1,799 | \$3,899        | \$4,899    | \$3,199 |
| Chair                        | \$1,599 | \$1,899    | \$1,299 | \$2,599        | \$2,899    | \$2,299 |
| 2.5-Seater Chaise LHF or RHF | \$3,799 | \$4,399    | \$3,299 | \$6,799        | \$7,399    | \$6,299 |